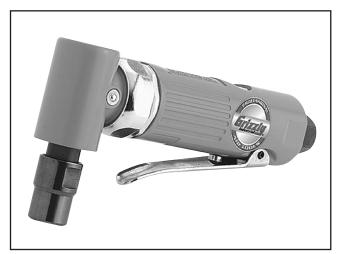

## MODEL H0588 1/4" ANGLE DIE GRINDER INSTRUCTION SHEET

Angle Die Grinders are excellent for reaching sideways into areas that are relatively confined. No-load speed is 18,000 RPM and collet size is  $\frac{1}{4}$ ". Requires 90 PSI with 4 CFM of compressor capacity. Air inlet is  $\frac{1}{4}$ " and air exhaust is in the rear. Weighs just over 1 lb.

Figure 1. Model H0588.

Figure 2. Installing your tool.

Figure 3. Lubricating directly into air fitting.

If you need help with your new pneumatic tool, call our Tech Support at: (570) 546-9663.

COPYRIGHT © FEBRUARY, 2006 BY GRIZZLY INDUSTRIAL, INC.